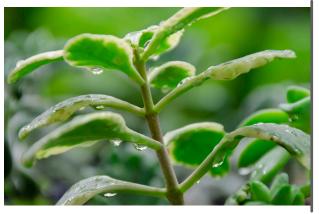

### REPLICA GREENERY

Replica greenery is the most versatile indoor foliage system, with a massive variety of plant types that can be mixed and matched regardless of atmospheric conditions.

### PRESERVED GREENERY

Preserved greenery maintains the appearance of live plants with less ongoing maintenance. While not every plant can be preserved, certain fronds and reindeer moss remain incredibly popular choices.

### LIVE GREENERY

Live greenery has a soothing presence and invokes a greater sense of wellness and sustainability. Some conditions may limit the viability of live greenery, as it is climate-sensitive and requires ongoing care.