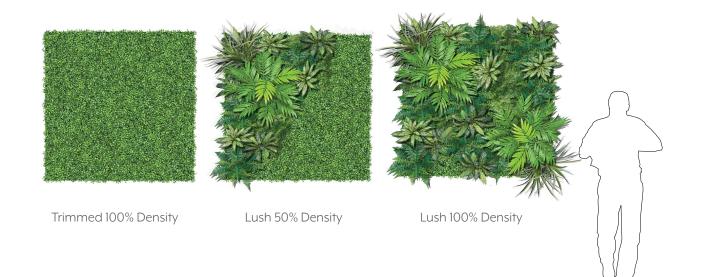

#### GREENERY CONFIGURATIONS

### REPLICA GREENERY

Replica greenery is the most versatile indoor foliage system, with a massive variety of plant types that can be mixed and matched regardless of atmospheric conditions.

### PRESERVED GREENERY

Preserved greenery maintains the appearance of live plants with less ongoing maintenance. While not every plant can be preserved, certain fronds and reindeer moss remain incredibly popular choices.

### LIVE GREENERY

Live greenery has a soothing presence and invokes a greater sense of wellness and sustainability. Some conditions may limit the viability of live greenery, as it is climate-sensitive and requires ongoing care.