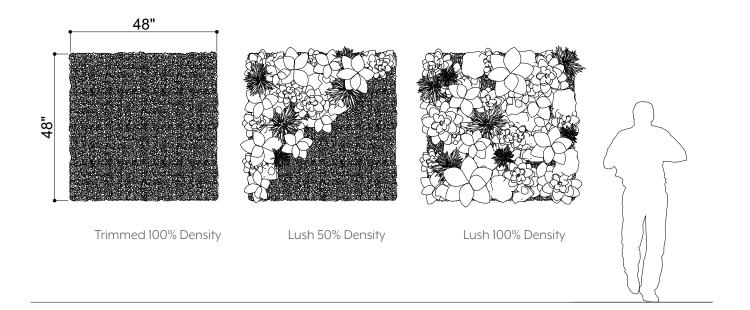

#### GREENERY CONFIGURATIONS

### REPLICA GREENERY

Replica greenery is the most versatile indoor foliage system, with a massive variety of plant types that can be mixed and matched regardless of atmospheric conditions.

### PRESERVED GREENERY

Preserved greenery maintains the appearance of live plants with less ongoing maintenance. While not every plant can be preserved, certain fronds and reindeer moss remain incredibly popular choices.

### LIVE GREENERY

Live greenery has a soothing presence and invokes a greater sense of wellness and sustainability. Some conditions may limit the viability of live greenery, as it is climate-sensitive and requires ongoing care.