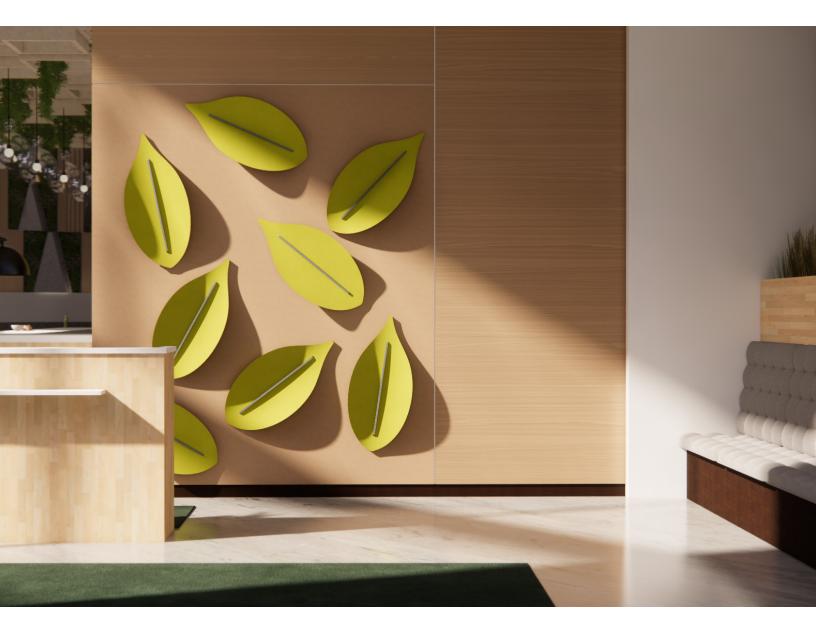

### INTRODUCTION

The Plantscape Soft Leaf collection is a completely customizable art installation for your space. It features an array of larger than life leaves which are to be mounted either to a wall or ceiling. They can priovide shade as well as noise reduction while also bringing a sense of life to any space. Let Soft Leaf transform your space into a light and airy hub for human connection.

### EXPERIENCE AIRINESS

Feel the leaves falling around you without making a sound. They dance through the sky as they are alive. Follow their path and notice its curves. Feel transformed into an object just as light and float alongside them.