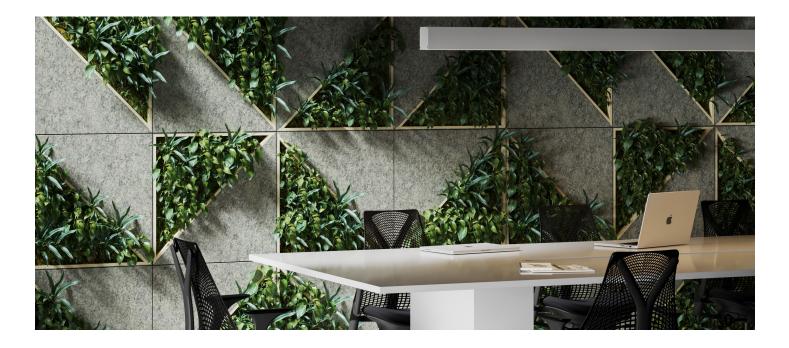

### INTRODUCTION

The Plantscape Soft Leaf collection is a completely customizable art installation for your space. It features an array of larger than life leaves which are to be mounted either to a wall or ceiling. They can priovide shade as well as noise reduction while also bringing a sense of life to any space. Let Soft Leaf transform your space into a light and airy hub for human connection.

### EXPERIENCE AIRINESS

Feel the leaves falling around you without making a sound. They dance through the sky as they are alive. Follow their path and notice its curves. Feel transformed into an object just as light and float alongside them.