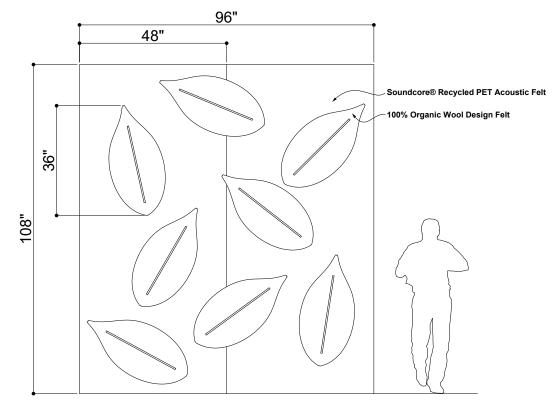

### INTRODUCTION

The Plantscape Soft Leaf collection is a completely customizable art installation for your space. It features an array of larger than life leaves which are to be mounted either to a wall or ceiling. They can priovide shade as well as noise reduction while also bringing a sense of life to any space. Let Soft Leaf transform your space into a light and airy hub for human connection.

### EXPERIENCE AIRINESS

Feel the leaves falling around you without making a sound. They dance through the sky as they are alive. Follow their path and notice its curves. Feel transformed into an object just as light and float alongside them.

### SPECIFICATIONS

| PRODUCT ID     | BIO-SFL-002                                                                          |
|----------------|--------------------------------------------------------------------------------------|
| CONTENT        | ThermaLeaf® Inherently Fire Retardant Foliage, Soundcore® Recycled PET Acoustic Felt |
| DURABILITY     | Impact resistant, shock absorbant                                                    |
| WEATHERING     | Non-deteriorating, non-hygroscopic, colorfast                                        |
| MAINTENANCE    | Clean with vacuum or light dusting                                                   |
| WARRANTY       | Comes with industry-leading standard warranty                                        |
| ENVIRONMENTAL  | LEEDv4, VOC free, 100% recyclable, non-toxic, non-allergenic, anti-microbial         |
| INSTALLATION   | Plantscape Installation Systems are product specific                                 |
| ACOUSTICS      | Provides acoustic dampening                                                          |
| FLAMMABILITY   | ASTM E84: Class A                                                                    |
| SUSTAINABILITY | Made from 60% recycled content and is 100% recyclable                                |