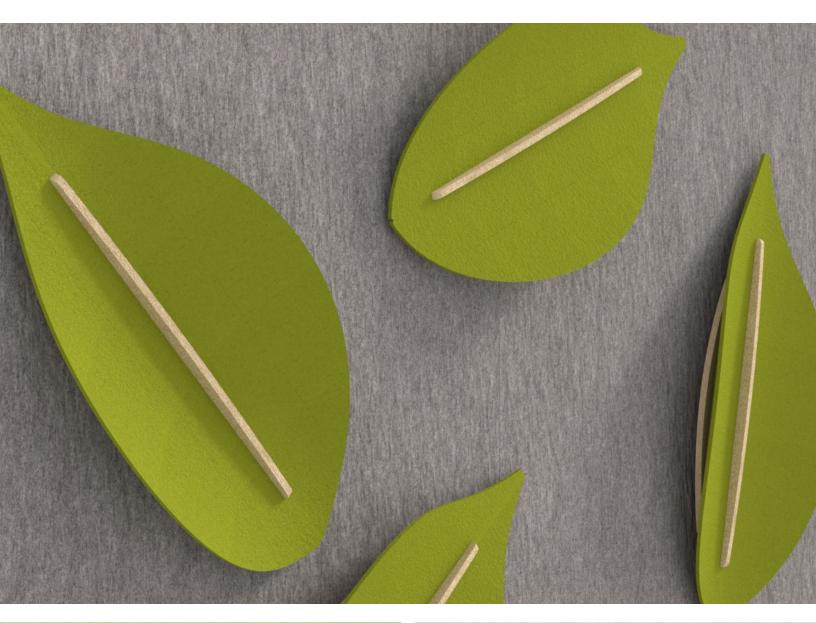

### SPECIFICATIONS

| PRODUCT ID     | BIO-SFL-002                                                                          |
|----------------|--------------------------------------------------------------------------------------|
| CONTENT        | ThermaLeaf® Inherently Fire Retardant Foliage, Soundcore® Recycled PET Acoustic Felt |
| DURABILITY     | Impact resistant, shock absorbant                                                    |
| WEATHERING     | Non-deteriorating, non-hygroscopic, colorfast                                        |
| MAINTENANCE    | Clean with vacuum or light dusting                                                   |
| WARRANTY       | Comes with industry-leading standard warranty                                        |
| ENVIRONMENTAL  | LEEDv4, VOC free, 100% recyclable, non-toxic, non-allergenic, anti-microbial         |
| INSTALLATION   | Plantscape Installation Systems are product specific                                 |
| ACOUSTICS      | Provides acoustic dampening                                                          |
| FLAMMABILITY   | ASTM E84: Class A                                                                    |
| SUSTAINABILITY | Made from 60% recycled content and is 100% recyclable                                |