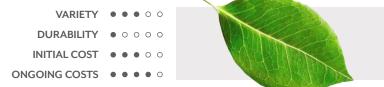

### SPECIFICATIONS

| PRODUCT ID     | BIO-SFL-002                                                                          |
|----------------|--------------------------------------------------------------------------------------|
| CONTENT        | ThermaLeaf® Inherently Fire Retardant Foliage, Soundcore® Recycled PET Acoustic Felt |
| DURABILITY     | Impact resistant, shock absorbant                                                    |
| WEATHERING     | Non-deteriorating, non-hygroscopic, colorfast                                        |
| MAINTENANCE    | Clean with vacuum or light dusting                                                   |
| WARRANTY       | Comes with industry-leading standard warranty                                        |
| ENVIRONMENTAL  | LEEDv4, VOC free, 100% recyclable, non-toxic, non-allergenic, anti-microbial         |
| INSTALLATION   | Plantscape Installation Systems are product specific                                 |
| ACOUSTICS      | Provides acoustic dampening                                                          |
| FLAMMABILITY   | ASTM E84: Class A                                                                    |
| SUSTAINABILITY | Made from 60% recycled content and is 100% recyclable                                |