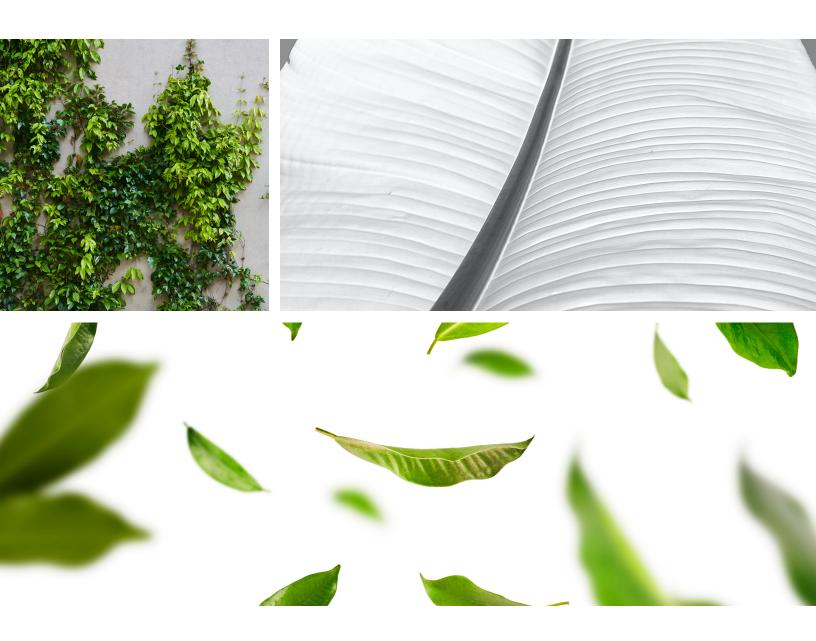

### INTRODUCTION

The Plantscape Soft Leaf collection is a completely customizable art installation for your space. It features an array of larger than life leaves which are to be mounted either to a wall or ceiling. They can priovide shade as well as noise reduction while also bringing a sense of life to any space. Let Soft Leaf transform your space into a light and airy hub for human connection.

### EXPERIENCE AIRINESS

Feel the leaves falling around you without making a sound. They dance through the sky as they are alive. Follow their path and notice its curves. Feel transformed into an object just as light and float alongside them.