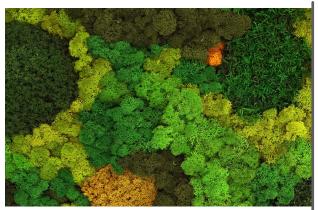

### REPLICA GREENERY

Replica greenery is the most versatile indoor foliage system, with a massive variety of plant types that can be mixed and matched regardless of atmospheric conditions.

### PRESERVED GREENERY

Preserved greenery maintains the appearance of live plants with less ongoing maintenance. While not every plant can be preserved, certain fronds and reindeer moss remain incredibly popular choices.

### LIVE GREENERY

Live greenery has a soothing presence and invokes a greater sense of wellness and sustainability. Some conditions may limit the viability of live greenery, as it is climate-sensitive and requires ongoing care.