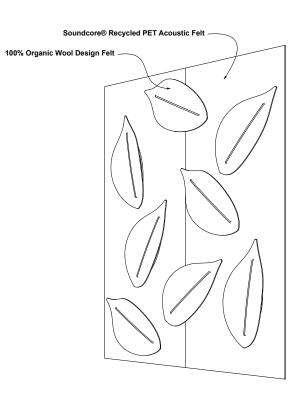

### SPECIFICATIONS

| PRODUCT ID     | BIO-SFL-002                                                                          |
|----------------|--------------------------------------------------------------------------------------|
| CONTENT        | ThermaLeaf® Inherently Fire Retardant Foliage, Soundcore® Recycled PET Acoustic Felt |
| DURABILITY     | Impact resistant, shock absorbant                                                    |
| WEATHERING     | Non-deteriorating, non-hygroscopic, colorfast                                        |
| MAINTENANCE    | Clean with vacuum or light dusting                                                   |
| WARRANTY       | Comes with industry-leading standard warranty                                        |
| ENVIRONMENTAL  | LEEDv4, VOC free, 100% recyclable, non-toxic, non-allergenic, anti-microbial         |
| INSTALLATION   | Plantscape Installation Systems are product specific                                 |
| ACOUSTICS      | Provides acoustic dampening                                                          |
| FLAMMABILITY   | ASTM E84: Class A                                                                    |
| SUSTAINABILITY | Made from 60% recycled content and is 100% recyclable                                |